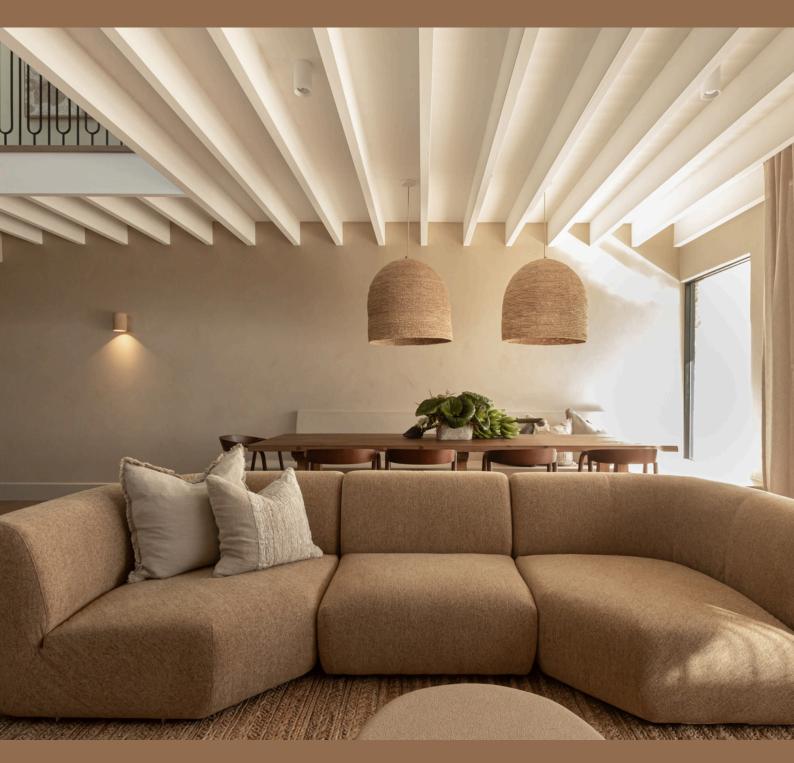

# Living

<u>Globe West</u> Juno Cloud Modular Sofa, Desert Speckle <u>Globe West</u> Dune Coffee Tables, Natural <u>Globe West</u> Flo Occasional Chair, Deep Olive/Natural <u>Globe West</u> Kuda Side Table, Natural Teak <u>Globe West</u> Handson Cube Side Table, Moonstone Miss Amara Parker Ebony Chunky Braided Jute/Cotton Rug 300x400cm

# Dining

Bisque Interiors Banquet Table, Recycled Pine 320x100cm <u>Globe West</u> Tolv Inlay Dining Armchair, Walnut Built in bench seat in Cemher Microdur, El Alamo 02 Uniqwa Collections Mila Pendant, Natural Clay Canoe <u>Vessel</u>

## **Cushions, Curtains & Lighting**

<u>Bedu Cushion 50x50</u> <u>Raffine Linen Cushion 50x50cm</u> <u>Boho Linen Cushion, Natural 60x60</u> <u>DIY Blinds</u> S-Fold Motorised Curtains, Allusion Linen <u>Mayclay Ceramics Dune Wall Light</u>