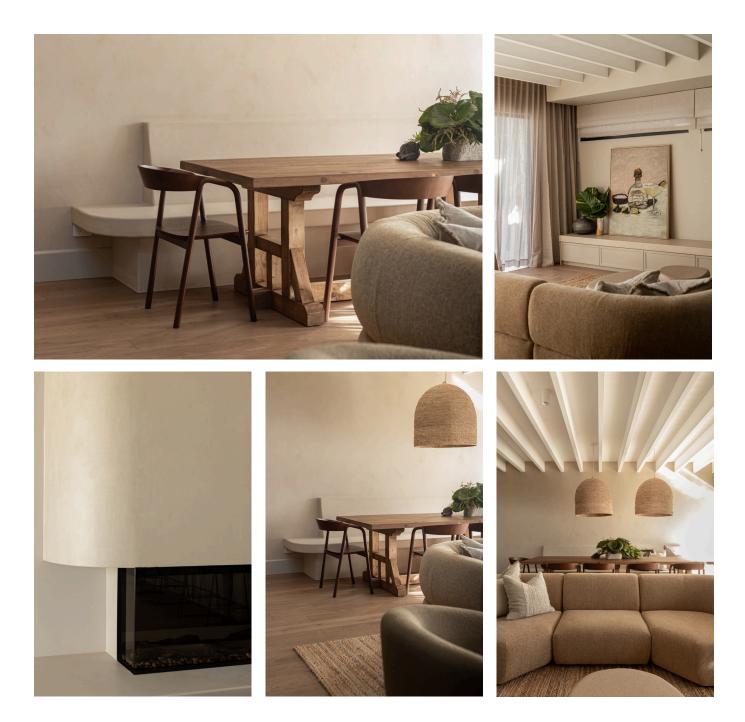

# Dining

Bisque Interiors Banquet Table, Recycled Pine 320x100cm <u>Globe West</u> Tolv Inlay Dining Armchair, Walnut Built in bench seat in Cemher Microdur, El Alamo 02 Uniqwa Collections Mila Pendant, Natural Clay Canoe <u>Vessel</u>

## Fireplace

Cemher Microdur, El Alamo 02 <u>Taubmans</u> 'Time Capsule' 30mm Shaker Profile Cabinetry installed by Beachside Kitchens <u>Real Flame</u> Ignite XL Bold Electric Fireplace with Driftwood & River Rock 1200mm

## **Cushions, Curtains & Lighting**

<u>Bedu Cushion 50x50</u> <u>Raffine Linen Cushion 50x50cm</u> <u>Boho Linen Cushion, Natural 60x60</u> <u>DIY Blinds</u> S-Fold Motorised Curtains, Allusion Linen <u>Mayclay Ceramics Dune Wall Light</u>