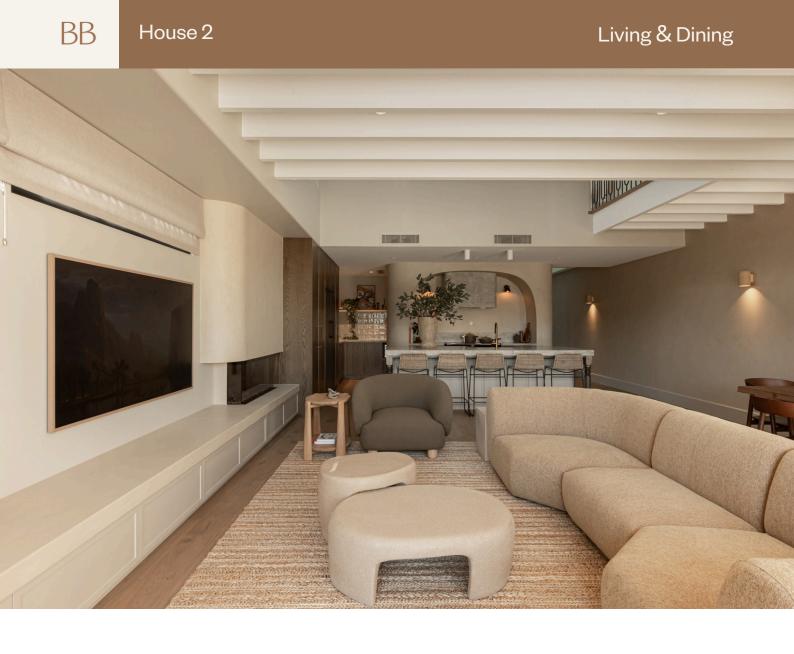

# Living

<u>Globe West</u> Juno Cloud Modular Sofa, Desert Speckle <u>Globe West</u> Dune Coffee Tables, Natural <u>Globe West</u> Flo Occasional Chair, Deep Olive/Natural <u>Globe West</u> Kuda Side Table, Natural Teak <u>Globe West</u> Handson Cube Side Table, Moonstone Miss Amara Parker Ebony Chunky Braided Jute/Cotton Rug 300x400cm

## Fireplace

Cemher Microdur, El Alamo 02 <u>Taubmans</u> 'Time Capsule' 30mm Shaker Profile Cabinetry installed by Beachside Kitchens <u>Real Flame</u> Ignite XL Bold Electric Fireplace with Driftwood & River Rock 1200mm

Living Area

<u>Knotwood</u> Aluminium Slats <u>Wideline</u> Paragon Fixed Windows, Dullaroy® Black Matt <u>DIY Blinds</u> Custom Soft Roman Blinds, Allusion Linen <u>Samsung</u> The Frame TV with Teak Bezel 75" Living Room Styling 'Thirsty Margarita' by Jess Martin, Olive et Oriel 100x130 <u>Wave Vessel, Tall</u>