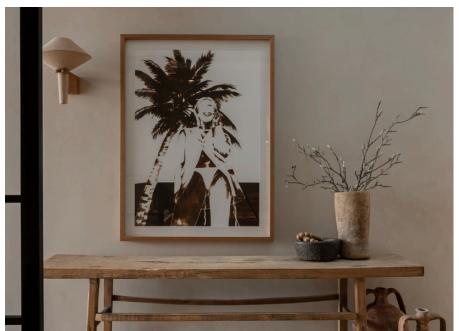

# Fixtures & Colours

<u>Linen Lantern, Taupe 100cm Round</u>
<u>Mayclay Ceramics</u> Dune Wall Lights
Walls in Cemher Microdur, El Alamo 02
Skirting in <u>Taubmans</u> Water Based Enamel Semi-Gloss, Sisal Rope

# **Styling**

'Frosty Fruit' print by Lucinda Jones <u>Lighterior</u> Kyiv Wall Light, Aged Teak/Goni Weave Water Tiger Console Water Tiger Amphora Pots <u>Clay Beads</u> BB House 2 Entry