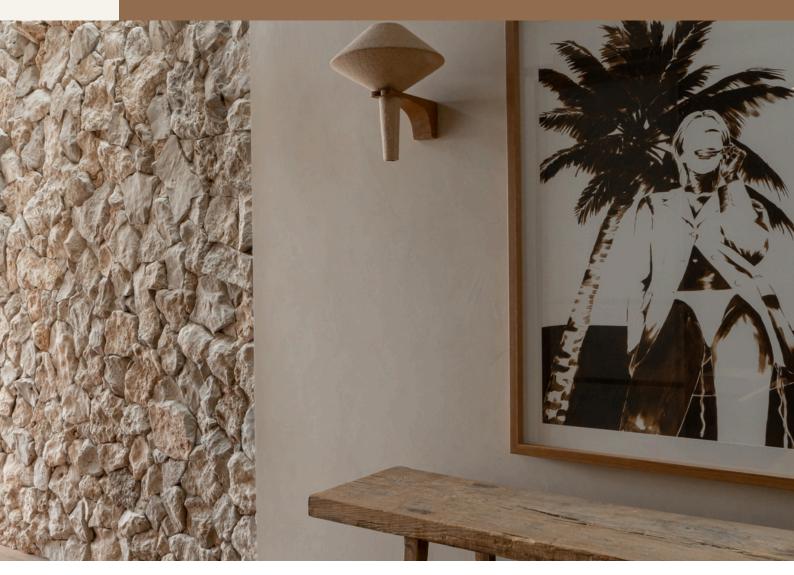

# Fixtures & Colours

<u>Linen Lantern, Taupe 100cm Round</u>
<u>Mayclay Ceramics</u> Dune Wall Lights
Walls in Cemher Microdur, El Alamo 02
Skirting in <u>Taubmans</u> Water Based Enamel Semi-Gloss, Sisal Rope

# **Styling**

'Frosty Fruit' print by Lucinda Jones <u>Lighterior</u> Kyiv Wall Light, Aged Teak/Goni Weave Water Tiger Console Water Tiger Amphora Pots <u>Clay Beads</u> BB House 2 Entry