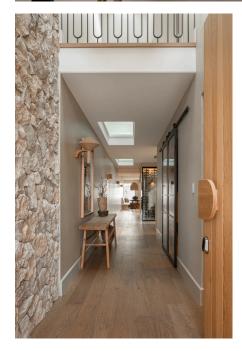

### **Entry Door**

<u>Corinthian Doors</u> Elements, Vertical Symmetrical, White Oak

<u>Corinthian Doors</u> D-Form Pad Handle, White Oak

<u>Stone Style</u> Cathago

<u>Wideline</u> Horizontal Coupled Window with Curved Head,

Dullaroy® Black Matt

### Fit Out

Beaumont Tiles Engineered Timber, Natured Serene Gyprock Plus, 10mm
Corinthian Doors Bullnose Skirting Boards 190mm
Future Frameless Glass Floor (seen in ceiling)
Custom Metal Elements Balustrades, Jet Black

## **Electrical**

Trend 10 watt LED downlights
Clipsal Iconic light switches
Ducted Airconditioning by Samsung

# Fixtures & Colours

<u>Linen Lantern, Taupe 100cm Round</u>
<u>Mayclay Ceramics</u> Dune Wall Lights
Walls in Cemher Microdur, El Alamo 02
Skirting in <u>Taubmans</u> Water Based Enamel Semi-Gloss, Sisal Rope

# **Styling**

'Frosty Fruit' print by Lucinda Jones <u>Lighterior</u> Kyiv Wall Light, Aged Teak/Goni Weave Water Tiger Console Water Tiger Amphora Pots <u>Clay Beads</u> BB House 2 Entry