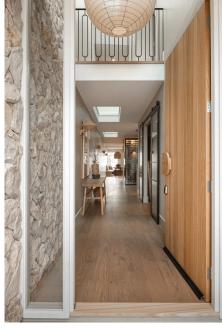

### **Entry Door**

<u>Corinthian Doors</u> Elements, Vertical Symmetrical, White Oak

<u>Corinthian Doors</u> D-Form Pad Handle, White Oak

<u>Stone Style</u> Cathago

<u>Wideline</u> Horizontal Coupled Window with Curved Head,

Dullaroy® Black Matt

### Fit Out

Beaumont Tiles Engineered Timber, Natured Serene Gyprock Plus, 10mm
Corinthian Doors Bullnose Skirting Boards 190mm
Future Frameless Glass Floor (seen in ceiling)
Custom Metal Elements Balustrades, Jet Black

## **Electrical**

Trend 10 watt LED downlights
Clipsal Iconic light switches
Ducted Airconditioning by Samsung

# Fixtures & Colours

<u>Linen Lantern, Taupe 100cm Round</u>
<u>Mayclay Ceramics</u> Dune Wall Lights
Walls in Cemher Microdur, El Alamo 02
Skirting in <u>Taubmans</u> Water Based Enamel Semi-Gloss, Sisal Rope

# **Styling**

'Frosty Fruit' print by Lucinda Jones <u>Lighterior</u> Kyiv Wall Light, Aged Teak/Goni Weave Water Tiger Console Water Tiger Amphora Pots <u>Clay Beads</u> BB House 2 Entry