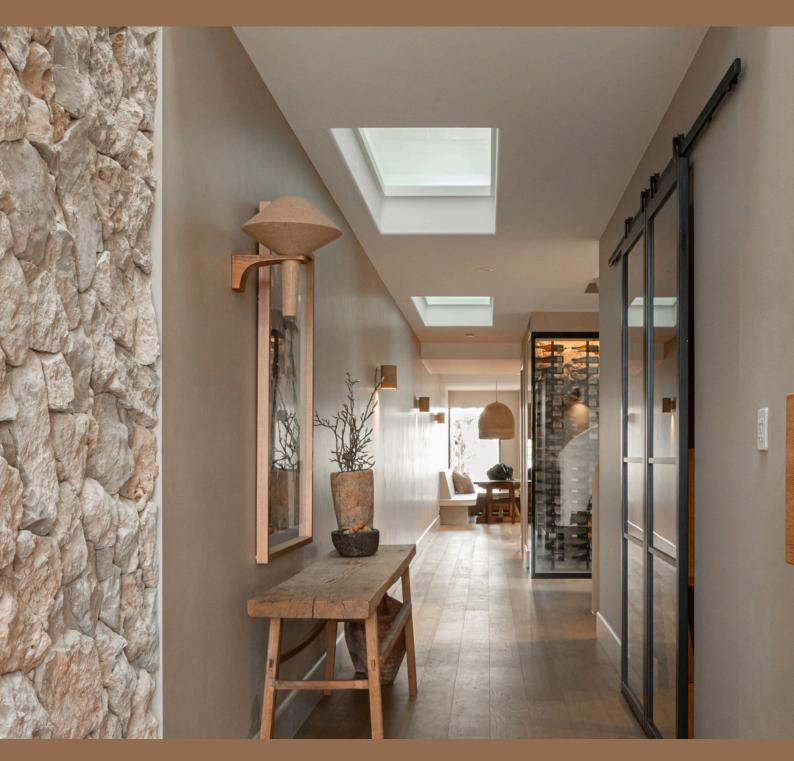

### **Entry Door**

<u>Corinthian Doors</u> Elements, Vertical Symmetrical, White Oak

<u>Corinthian Doors</u> D-Form Pad Handle, White Oak

<u>Stone Style</u> Cathago

<u>Wideline</u> Horizontal Coupled Window with Curved Head,

### Fit Out

Beaumont Tiles Engineered Timber, Natured Serene Gyprock Plus, 10mm
Corinthian Doors Bullnose Skirting Boards 190mm
Future Frameless Glass Floor (seen in ceiling)
Custom Metal Elements Balustrades, Jet Black

## **Electrical**

Trend 10 watt LED downlights
Clipsal Iconic light switches
Ducted Airconditioning by Samsung

# Fixtures & Colours

<u>Linen Lantern, Taupe 100cm Round</u>
<u>Mayclay Ceramics</u> Dune Wall Lights
Walls in Cemher Microdur, El Alamo 02
Skirting in <u>Taubmans</u> Water Based Enamel Semi-Gloss, Sisal Rope

# **Styling**

'Frosty Fruit' print by Lucinda Jones <u>Lighterior</u> Kyiv Wall Light, Aged Teak/Goni Weave Water Tiger Console Water Tiger Amphora Pots <u>Clay Beads</u> BB House 2 Entry