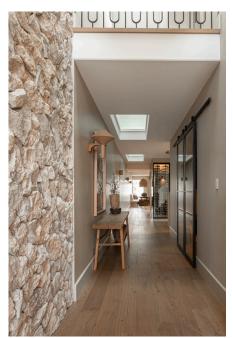

### **Entry Door**

<u>Corinthian Doors</u> Elements, Vertical Symmetrical, White Oak

<u>Corinthian Doors</u> D-Form Pad Handle, White Oak

<u>Stone Style</u> Cathago

<u>Wideline</u> Horizontal Coupled Window with Curved Head,

Dullaroy® Black Matt

### Fit Out

Beaumont Tiles Engineered Timber, Natured Serene Gyprock Plus, 10mm
Corinthian Doors Bullnose Skirting Boards 190mm
Future Frameless Glass Floor (seen in ceiling)
Custom Metal Elements Balustrades, Jet Black

## **Electrical**

Trend 10 watt LED downlights
Clipsal Iconic light switches
Ducted Airconditioning by Samsung

# Fixtures & Colours

<u>Linen Lantern, Taupe 100cm Round</u>
<u>Mayclay Ceramics</u> Dune Wall Lights
Walls in Cemher Microdur, El Alamo 02
Skirting in <u>Taubmans</u> Water Based Enamel Semi-Gloss, Sisal Rope

# **Styling**

'Frosty Fruit' print by Lucinda Jones <u>Lighterior</u> Kyiv Wall Light, Aged Teak/Goni Weave Water Tiger Console Water Tiger Amphora Pots <u>Clay Beads</u> BB House 2 Entry