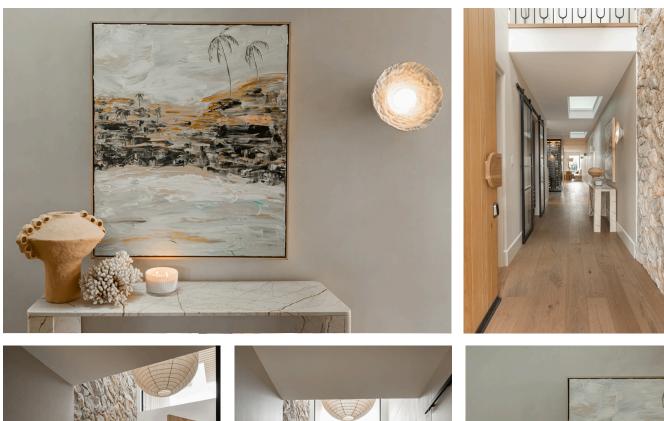

#### **Entry Door**

Corinthian Doors Elements, Vertical Symmetrical, White Oak Corinthian Doors D-Form Pad Handle, White Oak Stone Style Cathago Wideline Horizontal Coupled Window with Curved Head, Dullaroy® Black Matt

#### **Fit Out**

Beaumont Tiles Engineered Timber, Natured Serene Gyprock Plus, 10mm Corinthian Doors Bullnose Skirting Boards 190mm Future Frameless Glass Floor (seen in ceiling) Custom Metal Elements Balustrades, Jet Black

### Fixtures & Colours

Linen Lantern, Taupe 100cm Round Mayclay Ceramics Bare Raku Wall Lights Walls in Cemher Microdur, El Alamo 01 Skirting in Taubmans Water Based Enamel Semi-Gloss, Island Coconut

#### Styling

Globe West Atlas Slab Console Table, Brown Vein Marble Indigo Love Magda Vase Ecoya Grand Celebration Candle 'Perfect Escape' original artwork by Yolan Eke Mayclay Ceramics Flora Wall Light