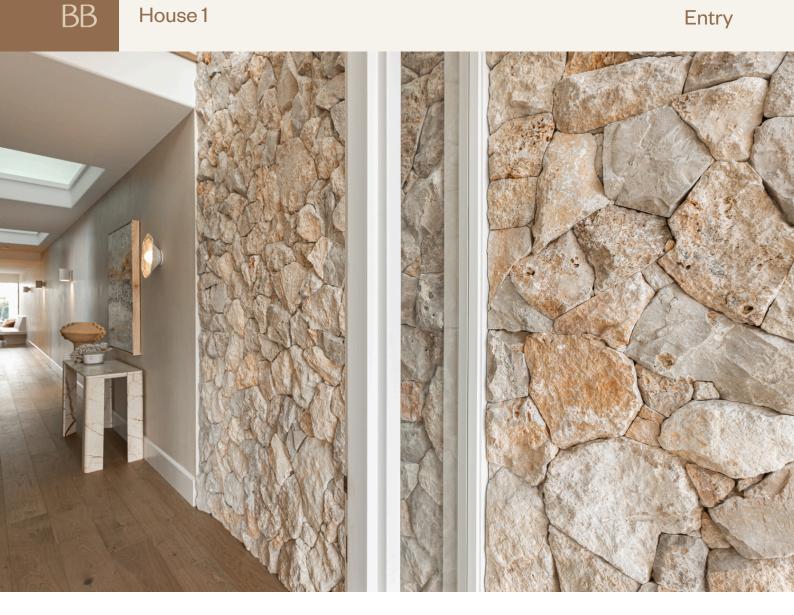

#### **Entry Door**

Corinthian Doors Elements, Vertical Symmetrical, White Oak Corinthian Doors D-Form Pad Handle, White Oak Stone Style Cathago Wideline Horizontal Coupled Window with Curved Head, Dullaroy® Black Matt

#### **Fit Out**

Beaumont Tiles Engineered Timber, Natured Serene Gyprock Plus, 10mm Corinthian Doors Bullnose Skirting Boards 190mm Future Frameless Glass Floor (seen in ceiling) Custom Metal Elements Balustrades, Jet Black