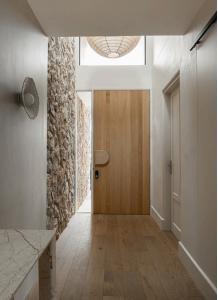

#### **Entry Door**

Corinthian Doors Elements, Vertical Symmetrical, White Oak Corinthian Doors D-Form Pad Handle, White Oak Stone Style Cathago Wideline Horizontal Coupled Window with Curved Head, Dullaroy® Black Matt

#### **Fit Out**

Beaumont Tiles Engineered Timber, Natured Serene Gyprock Plus, 10mm Corinthian Doors Bullnose Skirting Boards 190mm Future Frameless Glass Floor (seen in ceiling) Custom Metal Elements Balustrades, Jet Black

Electrical Trend 10 watt LED downlights Clipsal Iconic light switches Ducted Airconditioning by Samsung

### Fixtures & Colours

Linen Lantern, Taupe 100cm Round Mayclay Ceramics Bare Raku Wall Lights Walls in Cemher Microdur, El Alamo 01 Skirting in Taubmans Water Based Enamel Semi-Gloss, Island Coconut