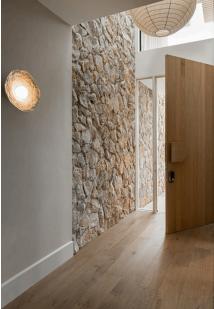

#### **Entry Door**

Corinthian Doors Elements, Vertical Symmetrical, White Oak Corinthian Doors D-Form Pad Handle, White Oak Stone Style Cathago Wideline Horizontal Coupled Window with Curved Head, Dullaroy® Black Matt

#### **Fit Out**

Beaumont Tiles Engineered Timber, Natured Serene Gyprock Plus, 10mm Corinthian Doors Bullnose Skirting Boards 190mm Future Frameless Glass Floor (seen in ceiling) Custom Metal Elements Balustrades, Jet Black