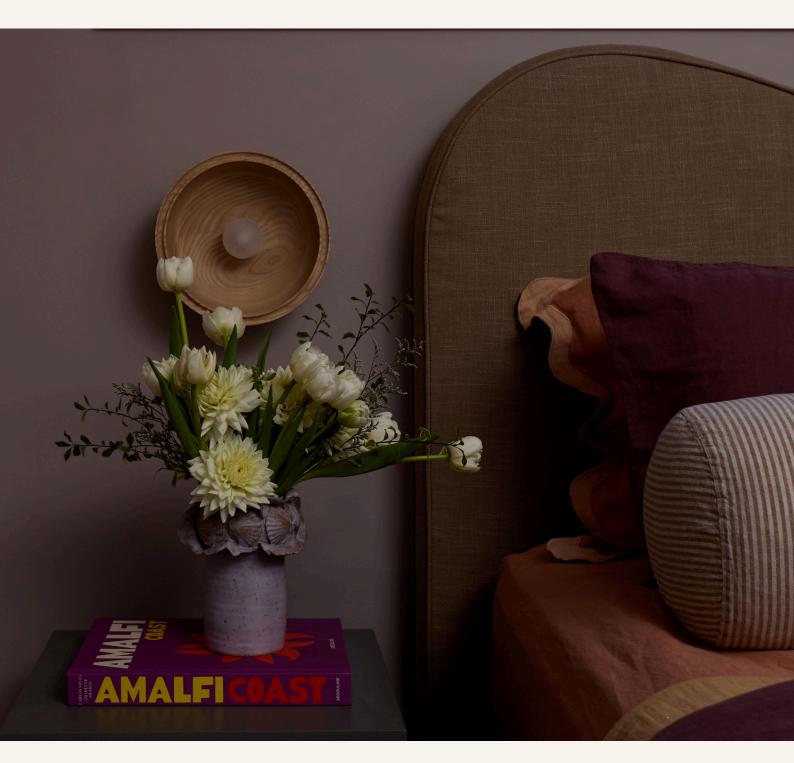

#### Artwork

Saltwater Women Annie Everingham Brittany Ferns Siren & The Sand Weaving Amalfi Coast hardcover book

### Styling & Paint Colours

KK Homewares Onyx Tray

Enes Tablecloth in Nutmeg used as a bed throw The Clay Society Mermaid Treasure Vase, Greenhouse Interiors Walls in <u>Taubmans</u> Endure Low Sheen, Reverie Skirting in <u>Taubmans</u> Water Based Enamel Semi-Gloss, Reverie Door in <u>Taubmans</u> Water Based Enamel Semi-Gloss, Island Coconut

#### Linen

Bed Threads 100% French Flax Linen Duvet Cover, Cocao Bed Threads 100% French Flax Linen Sheets & Pillowcases, Hazelnut

Bed Threads Scalloped Pillowcases, Hazelnut/Terracotta Hale Mercantile Co. Basix Linen Bolster Cushions, Brun/Sable Enes Tablecloth in Nutmeg used as a bed throw