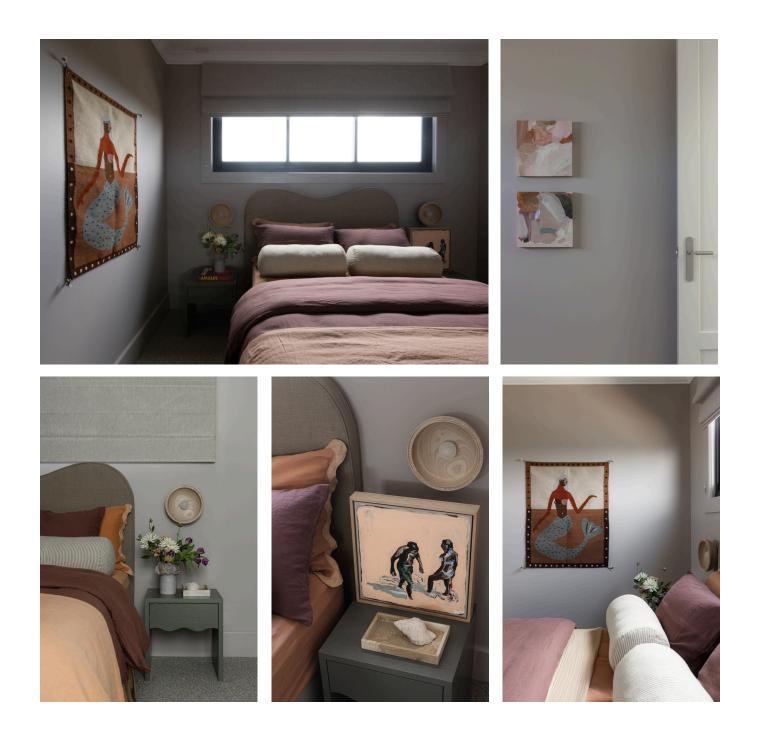

#### Artwork

Saltwater Women Annie Everingham Brittany Ferns Siren & The Sand Weaving Amalfi Coast hardcover book

### Styling & Paint Colours

KK Homewares Onyx Tray

Enes Tablecloth in Nutmeg used as a bed throw The Clay Society Mermaid Treasure Vase, Greenhouse Interiors Walls in <u>Taubmans</u> Endure Low Sheen, Reverie Skirting in <u>Taubmans</u> Water Based Enamel Semi-Gloss, Reverie Door in <u>Taubmans</u> Water Based Enamel Semi-Gloss, Island Coconut