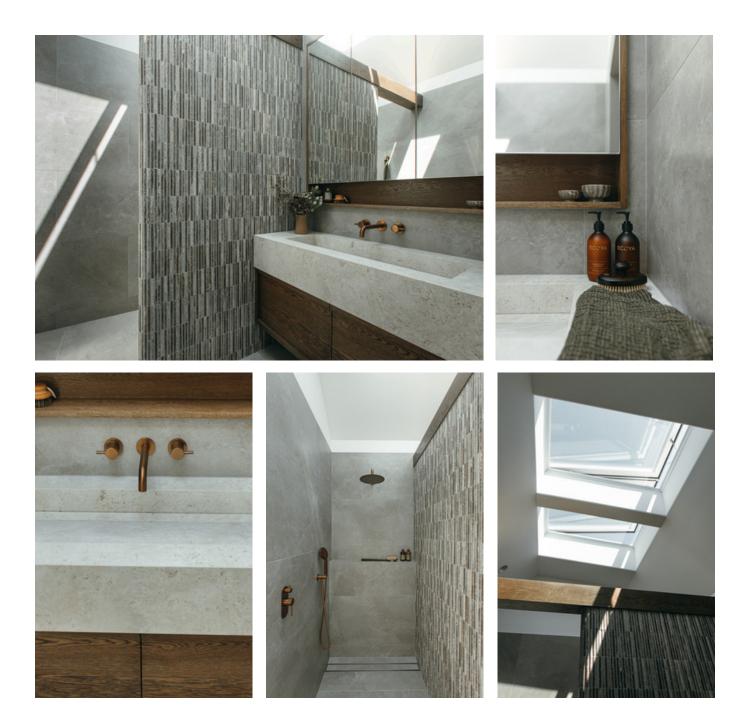

#### Fittings

<u>Corinthian Doors</u> MODA 3 Internal Door <u>Corinthian Doors</u> Barn Door Track, Black <u>Iver Life</u> Rectangular Sliding Door Pull Passage, Signature Brass <u>Velux</u> 3046 Opening VCS + Blinds <u>Loughlin Furniture</u> Aged American Oak Timber Beam

#### Vanity

<u>Loughlin Furniture</u> Custom Airlie Vanity, Aged American Oak <u>Cosentino Dekton</u> Wash Basin, Sabbia, installed by <u>Edstein</u> <u>Stone</u>

Loughlin Furniture Elanora Mirror Cabinet, Aged American Oak Beaumont Tiles Misha 1/4 Turn Wall Top Assembly + Wall Basin/Bath Outlet 200mm, Brushed Copper

#### Bathroomware

<u>Beaumont Tiles</u> Misha Shower Head 250mm + Shower Arm 400mm, Brushed Copper

<u>Beaumont Tiles</u> Misha Hand Shower on Elbow, Brushed Copper <u>Beaumont Tiles</u> Misha Round Wall/Shower Mixer with Diverter, Brushed Copper

#### Tiles

Floor Tile - <u>Beaumont Tiles</u> OmniStone Tan Silk 600x1200mm Wall Tile - <u>Beaumont Tiles</u> OmniStone Tan Silk 600x1200mm Feature Tile - <u>Beaumont Tiles</u> Chanelle Brown Travertine 305x305mm Ardex Magellan Grey Grout

#### Vanity Styling

Jimmy Raiden Antoni Picture Light 30" Brass <u>KK Homewares Round Massage Brush</u> <u>KK Homewares Shell Dish, Smooth</u> <u>KK Homewares Iris Bowls, Tiny & Petite</u> KK Homewares Wooed Body Brush Ecoya Sandalwood & Amber Wash & Lotion Peggy Sue Co Faye Body Oil, sourced from Plain Janes Peggy Sue Oak Perfume, sourced from Plain Janes

#### Toilet

<u>Beaumont Tiles</u> Koko Wall Faced Toilet Suite, Matte Black <u>Beaumont Tiles</u> Sigma 21 Toilet Flush Button, Champagne <u>Beaumont Tiles</u> Misha Toilet Roll Holder, Brushed Copper

## Towels & Shower Styling

KK Homewares Thermowood Bath Brush Beaumont Tiles Misha Round Robe Hooks, Brushed Copper Hale Mercantile Flocca Linen Bath Sheets, Armee Oway Smoothing Hair Bath & Conditioner, sourced from Moxie & Muse