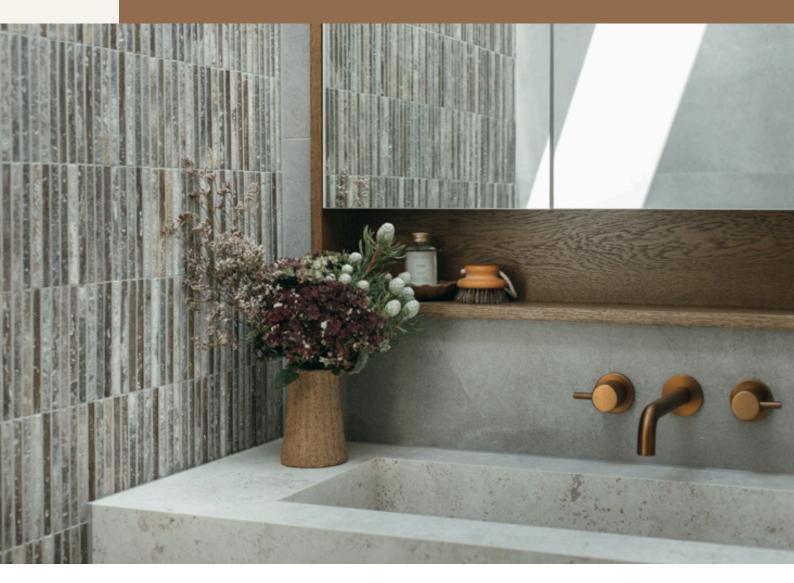

#### Vanity

<u>Loughlin Furniture</u> Custom Airlie Vanity, Aged American Oak <u>Cosentino Dekton</u> Wash Basin, Sabbia, installed by <u>Edstein</u> <u>Stone</u>

Loughlin Furniture Elanora Mirror Cabinet, Aged American Oak Beaumont Tiles Misha 1/4 Turn Wall Top Assembly + Wall Basin/Bath Outlet 200mm, Brushed Copper

#### Vanity Styling

Jimmy Raiden Antoni Picture Light 30" Brass <u>KK Homewares Round Massage Brush</u> <u>KK Homewares Shell Dish, Smooth</u> <u>KK Homewares Iris Bowls, Tiny & Petite</u> KK Homewares Wooed Body Brush Ecoya Sandalwood & Amber Wash & Lotion Peggy Sue Co Faye Body Oil, sourced from Plain Janes Peggy Sue Oak Perfume, sourced from Plain Janes