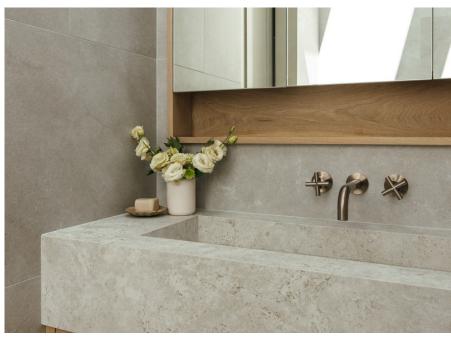

### Vanity

<u>Loughlin Furniture</u> Custom Airlie Vanity, American Oak Light <u>Cosentino Dekton</u> Wash Basin, Sabbia, installed by <u>Edstein</u> <u>Stone</u>

<u>Loughlin Furniture</u> Elanora Mirror Cabinet, American Oak Light <u>Beaumont Tiles</u> Meir Cross Handle Wall Top Assembly pair + Round Bath Outlet Curved 212, Champagne

### Vanity Styling

Jimmy Raiden Antoni Picture Light 30" Brass

KK Homewares Round Massage Brush

KK Homewares Shell Dish, Smooth

KK Homewares Olive Oil Bar Soap, Honey

Peggy Sue Co Faye Body Oil, sourced from Plain Janes