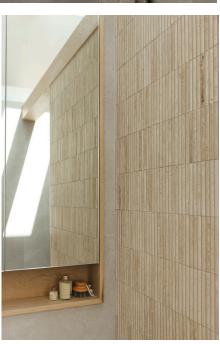

### Vanity

<u>Loughlin Furniture</u> Custom Airlie Vanity, American Oak Light <u>Cosentino Dekton</u> Wash Basin, Sabbia, installed by <u>Edstein</u> <u>Stone</u>

<u>Loughlin Furniture</u> Elanora Mirror Cabinet, American Oak Light <u>Beaumont Tiles</u> Meir Cross Handle Wall Top Assembly pair + Round Bath Outlet Curved 212, Champagne

### Tiles

Floor Tile - <u>Beaumont Tiles</u> OmniStone Beige Silk 600x1200mm Wall Tile - <u>Beaumont Tiles</u> OmniStone Beige Silk 600x1200mm Feature Tile - <u>Beaumont Tiles</u> Chanelle Natural Travertine 305x305mm